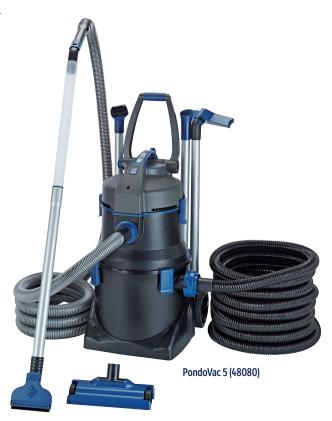

# PondoVac 5

Pond and pool vacuum for uninterrupted, full power cleaning

# PondoVac 5

| ITEM              | 48080                                                                                                                         |
|-------------------|-------------------------------------------------------------------------------------------------------------------------------|
| DESCRIPTION       | PondoVac 5                                                                                                                    |
| WATTS             | 1800                                                                                                                          |
| MAX FLOW          | 2100 gph                                                                                                                      |
| MAX SUCTION DEPTH | 7'                                                                                                                            |
| CORD LENGTH       | 25'                                                                                                                           |
| DIMENSIONS        | 17¼"L x 16¾"W x 28¼"H                                                                                                         |
| SUCTION HOSE      | 16'                                                                                                                           |
| DISCHARGE HOSE    | 33'                                                                                                                           |
| TANK VOLUME       | 8¾ gal                                                                                                                        |
| INCLUDES          | 4 aluminum tubes, 1 transparent suction tube, 5 suction nozzles, debris collection bag, internal course debris collection bag |
| WARRANTY          | 2-year + 1                                                                                                                    |

- OASE PondoVac 5 features uninterrupted vacuuming with continuous waste discharge
- Two pump system simultaneously vacuums while integrated waste pump continuously empties tank
- Can be used for cleaning ponds and pools, as well as a wet vacuum around the home
- Highly efficient suction depth of 7' due to high performance 1800 W motor with optimized blade design
- Suction capacity up to 2100 gph, depending on the implementation conditions
- Transparent suction tube for easy visual inspection
- Wheeled chassis with 6" commercial wheels ensure stable movement through rough terrain
- Adjustable handle and suction tube sockets for fast and convenient transportation of attachments