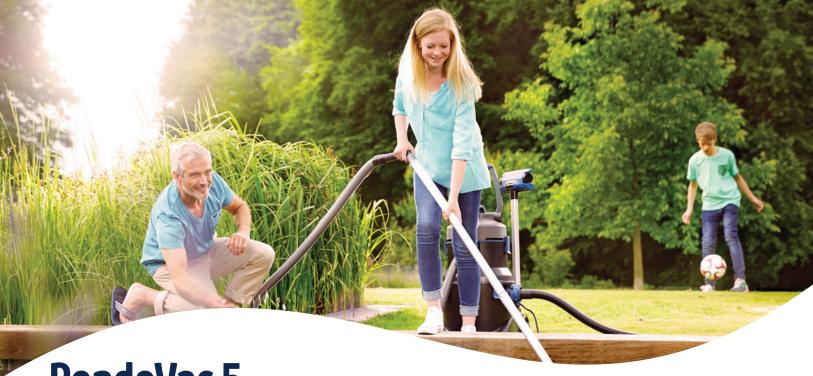

# Wastewater discharge pump

Suction pump runs simultaneously, allowing for non-stop vacuuming. Integrated waste pump empties the container continuously during use.