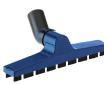

# Adjustable floor nozzle

This universal nozzle (0.1-0.5") removes pond floor debris without vacuuming up the gravel.