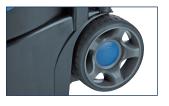

## Large commercial wheels

Larger wheels (6") ensure stable movement through rough terrain as well as low-noise when in operation.