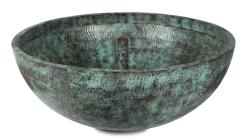

# **HAMMERED BRASS BOWLS**

## Hand-hammered Solid Brass

Bowls are constructed of solid brass, hand-hammered and given an acid washed patina making each bowl one-of-a-kind

## **Multiple Installation Options**

Bowls can be installed on Fountain Basins and single or multiple Bowls can be installed on Eco-Rise Systems

HB30R4 (88832)

HB36R0 (88833)

HB16P (88834)

| ITEM         | 88832                                  | 88833                   | 88834                       |
|--------------|----------------------------------------|-------------------------|-----------------------------|
| MODEL        | HB30R4                                 | HB36RO                  | НВ16Р                       |
| DESCRIPTION  | 30" Hammered Brass Bowl w/ 4" Spillway | 36" Hammered Brass Bowl | 16" Hammered Brass Pedestal |
| DIMENSIONS   | 30"W x 33"D x 14½"H                    | 36"W x 14½"H            | 16"L×16"W×8"H               |
| FLOW RATE    | 400 gph                                | 2,000 - 3,000 gph       |                             |
| INLET        | (2) 1½" FIPT                           | (2) 1½" FIPT            |                             |
| FOR USE WITH | FB4600/Eco-Rise System                 |                         |                             |
| WARRANTY     | 3-year                                 |                         |                             |