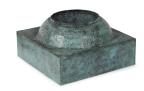

# Beautiful by themselves, even better together

Install these as individual pieces or nest the bowls together for a tiered effect in combination with the Pedestal accessory

## **Multiple Installation Options**

Bowls can be installed on Fountain Basins and single or multiple Bowls can be installed on Eco-Rise Systems

HB30R4 (88832)

HB36R0 (88833)

HB16P (88834)

| ITEM         | 88832                                  | 88833                   | 88834                       |
|--------------|----------------------------------------|-------------------------|-----------------------------|
| MODEL        | HB30R4                                 | HB36RO                  | НВ16Р                       |
| DESCRIPTION  | 30" Hammered Brass Bowl w/ 4" Spillway | 36" Hammered Brass Bowl | 16" Hammered Brass Pedestal |
| DIMENSIONS   | 30"W x 33"D x 14½"H                    | 36"W x 14½"H            | 16"L×16"W×8"H               |
| FLOW RATE    | 400 gph                                | 2,000 - 3,000 gph       |                             |
| INLET        | (2) 1½" FIPT                           | (2) 1½" FIPT            |                             |
| FOR USE WITH | FB4600/Eco-Rise System                 |                         |                             |
| WARRANTY     | 3-year                                 |                         |                             |