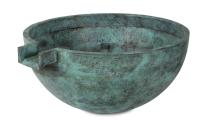

# **HAMMERED BRASS BOWLS**

## Hand-hammered Solid Brass

Bowls are constructed of solid brass, hand-hammered and given an acid washed patina making each bowl one-of-a-kind

## **Multiple Installation Options**

Bowls can be installed on Fountain Basins and single or multiple Bowls can be installed on Eco-Rise Systems

HB30R4 (88832)

HB36R0 (88833)

HB16P (88834)

| ITEM         | 88832                                  | 88833                   | 88834                       |
|--------------|----------------------------------------|-------------------------|-----------------------------|
| MODEL        | HB30R4                                 | HB36RO                  | НВ16Р                       |
| DESCRIPTION  | 30" Hammered Brass Bowl w/ 4" Spillway | 36" Hammered Brass Bowl | 16" Hammered Brass Pedestal |
| DIMENSIONS   | 30"W x 33"D x 14½"H                    | 36"W x 14½"H            | 16"L×16"W×8"H               |
| FLOW RATE    | 400 gph                                | 2,000 - 3,000 gph       |                             |
| INLET        | (2) 1½" FIPT                           | (2) 1½" FIPT            |                             |
| FOR USE WITH | FB4600/Eco-Rise System                 |                         |                             |
| WARRANTY     | 3-year                                 |                         |                             |