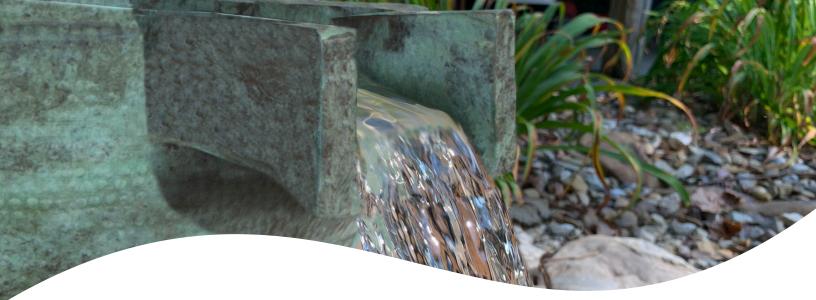

# **HAMMERED BRASS BOWLS**

# Compliment any landscape with the timeless beauty of brass

#### **Dual Threaded Inlets**

Dual threaded inlets allow water supply to be plumbed independently from lighting cords using Atlantic's Cord Seal Fitting

## Hand-hammered Solid Brass

Bowls are constructed of solid brass, hand-hammered and given an acid washed patina making each bowl one-of-a-kind